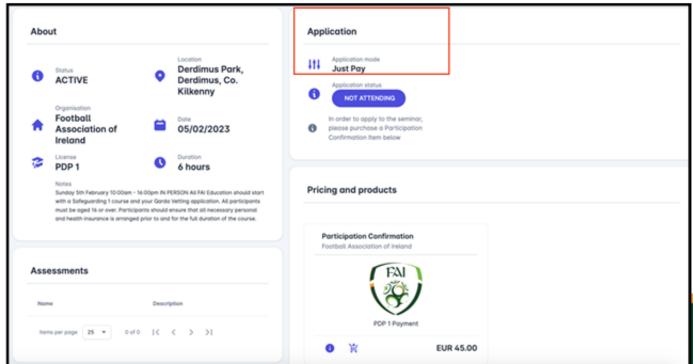

#### Just Pay Mode

 If your application mode say JUST PAY, simply click the cart symbol, highlighted by the Blue Circle to add the chosen course to your shopping cart.

| bou                                                                                                                                                                                                                                                                                                                                                  | ıt                                                                        |                                                                             |                                                                               | Application                                                                                                                                                            |
|------------------------------------------------------------------------------------------------------------------------------------------------------------------------------------------------------------------------------------------------------------------------------------------------------------------------------------------------------|---------------------------------------------------------------------------|-----------------------------------------------------------------------------|-------------------------------------------------------------------------------|------------------------------------------------------------------------------------------------------------------------------------------------------------------------|
| 9                                                                                                                                                                                                                                                                                                                                                    | Status<br>ACTIVE<br>Organisation<br>Football<br>Association of<br>Ireland | •                                                                           | Lecation<br>Derdimus Park,<br>Derdimus, Co.<br>Kilkenny<br>Date<br>05/02/2023 | Application mode<br>Just Pay<br>Application status<br>NOT ATTENDING<br>In order to apply to the seminar,<br>please purchase a Participation<br>Confirmation Item below |
| 3                                                                                                                                                                                                                                                                                                                                                    | PDP 1                                                                     | 0                                                                           | Duration<br>6 hours                                                           |                                                                                                                                                                        |
| Notes<br>Sunday 5th February 10:00am - 16:00pm IN PERSON All FAI Education should start<br>with a Safeguarding 1 course and your Gordo Vetting application. All participents<br>must be aged 16 or over. Participants should ensure that all necessary personal<br>and health insurance is amanged prior to and for the full duration of the course. |                                                                           | Vetting application. All participants<br>nsure that all necessary personal. | Pricing and products                                                          |                                                                                                                                                                        |
|                                                                                                                                                                                                                                                                                                                                                      |                                                                           |                                                                             |                                                                               | Participation Confirmation Football Association of Ireland                                                                                                             |
| sse                                                                                                                                                                                                                                                                                                                                                  | ssments                                                                   |                                                                             |                                                                               | FAI                                                                                                                                                                    |
| Norm                                                                                                                                                                                                                                                                                                                                                 |                                                                           | Descrip                                                                     | tion                                                                          |                                                                                                                                                                        |
| Item                                                                                                                                                                                                                                                                                                                                                 | s per page 25 💌 0 of 0                                                    | ĸ                                                                           | $\leftrightarrow$ >1                                                          | PD. ment                                                                                                                                                               |
|                                                                                                                                                                                                                                                                                                                                                      |                                                                           |                                                                             |                                                                               | 0 ¥ EUR 45.00                                                                                                                                                          |