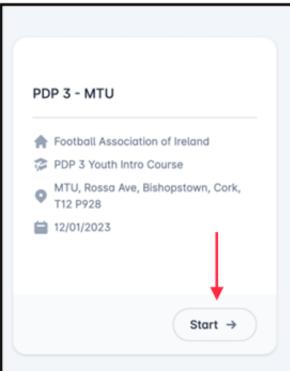

 When you have found your desired course, select START, highlighted with the Red Arrow.