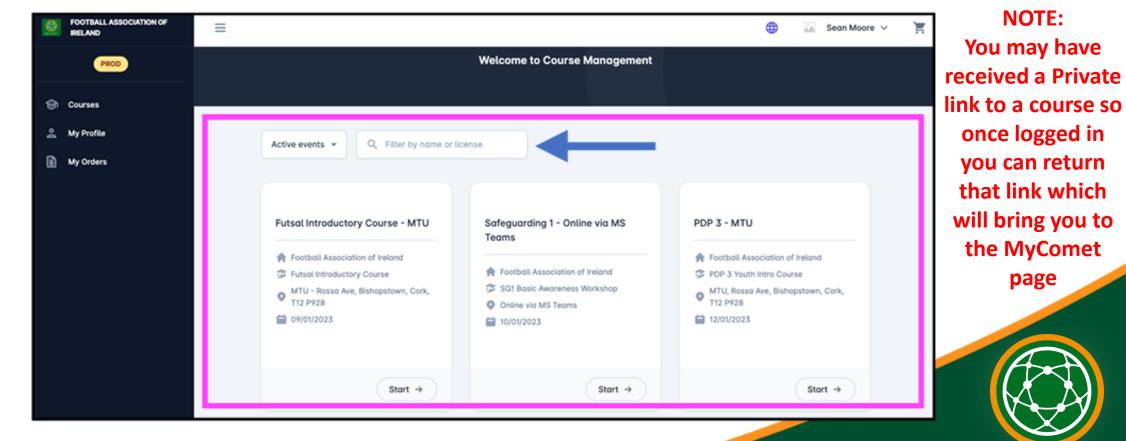

NOTE: When entering Nationality please enter the country of Nationality i.e. Republic of Ireland instead of Irish

 Browse through some of our upcoming Coach Education courses on the home page, highlighted by the Pink Box or use the Filter option highlighted by the Blue Arrow (Type in the name of the course).

 When you have found your desired course, select START, highlighted with the Red Arrow.