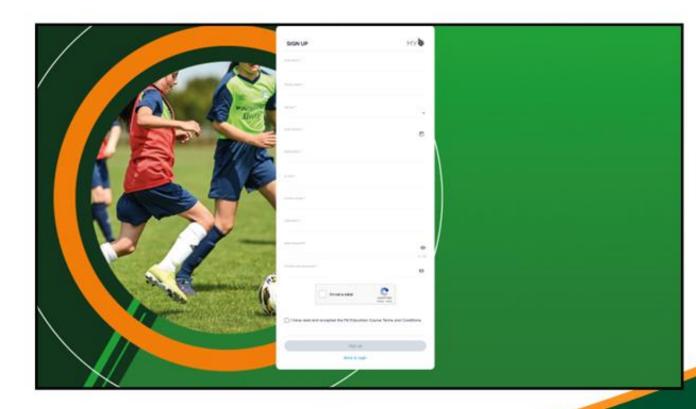

 To create a NEW MYCOMET ACCOUNT please select SIGN UP, highlighted by the red arrow below.

 Fill out the details on the page, name, DOB, etc. Input your email address, create a username and password. Please take note of your username and password as this will be your login details going forward. Select I am not a Robot & FAI T&C. Finally click SIGN UP.