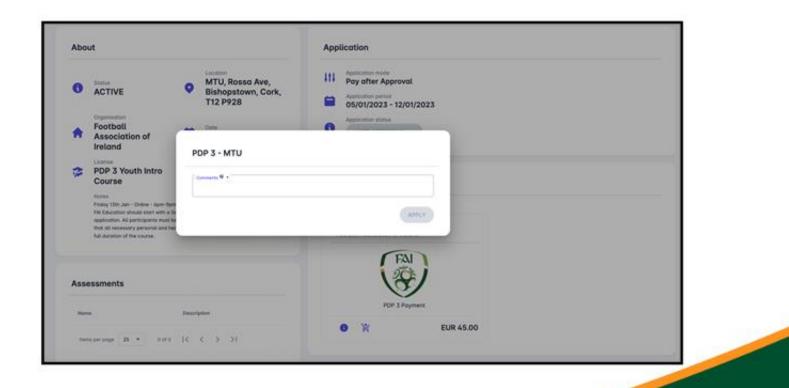

#### **Pay After Approval Mode**

 Add any additional comments. For example, any special requirements that you or the person you are booking for my require, followed by the course name and location. Now click Apply.