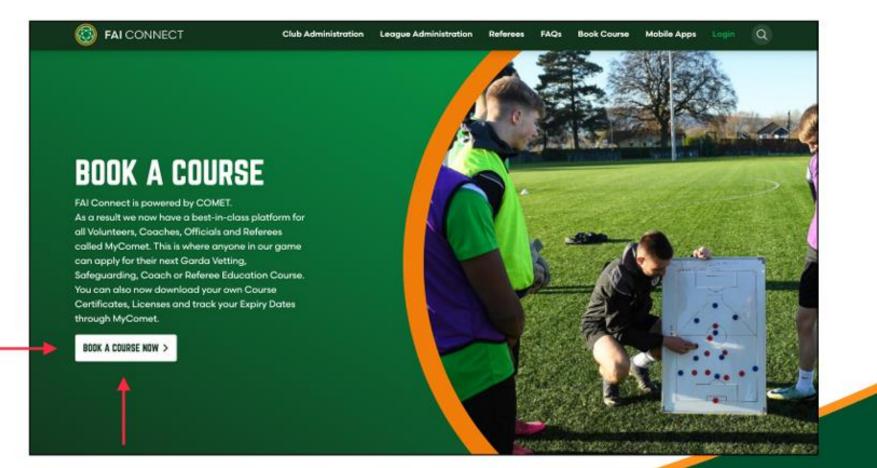

#### Go to FRI CONNECT SUPPORT - BOOK A COURSE to begin.

 To book onto a course please select BOOK A COURSE NOW, shown by the red arrows below.

Go