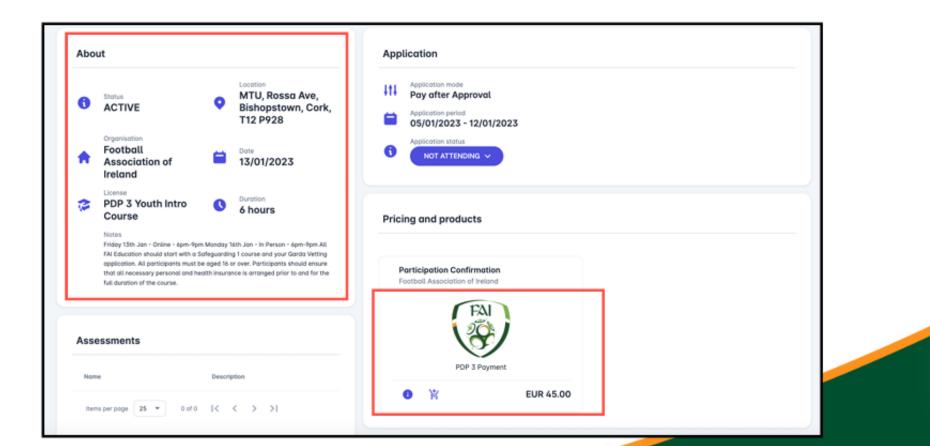

#### (Desired Course)

• Before booking, ensure that you meet all course requirements, do the course times & dates suit ? & the price, highlighted by Red Boxes.

- The course you are trying to book will have 3 different application modes.
- The application mode is clearly identified in the section highlighted in Red below.
- See what application mode your course says and follow the steps on the next few slides depending on your application mode.

#### Just Pay Mode

 If your application mode say JUST PAY, simply click the cart symbol, highlighted by the Blue Circle to add the chosen course to your shopping cart.

| bou                                                                                                                                                                                                                                                                                                                                                  | ıt                                                                        |                                                                             |                                                                               | Application                                                                                                                                                            |
|------------------------------------------------------------------------------------------------------------------------------------------------------------------------------------------------------------------------------------------------------------------------------------------------------------------------------------------------------|---------------------------------------------------------------------------|-----------------------------------------------------------------------------|-------------------------------------------------------------------------------|------------------------------------------------------------------------------------------------------------------------------------------------------------------------|
| 9                                                                                                                                                                                                                                                                                                                                                    | Status<br>ACTIVE<br>Organisation<br>Football<br>Association of<br>Ireland | •                                                                           | Lecation<br>Derdimus Park,<br>Derdimus, Co.<br>Kilkenny<br>Date<br>05/02/2023 | Application mode<br>Just Pay<br>Application status<br>NOT ATTENDING<br>In order to apply to the seminar,<br>please purchase a Participation<br>Confirmation Item below |
| 3                                                                                                                                                                                                                                                                                                                                                    | PDP 1                                                                     | 0                                                                           | Duration<br>6 hours                                                           |                                                                                                                                                                        |
| Notes<br>Sunday 5th February 10:00am - 16:00pm IN PERSON All FAI Education should start<br>with a Safeguarding 1 course and your Gordo Vetting application. All participents<br>must be aged 16 or over. Participants should ensure that all necessary personal<br>and health insurance is amanged prior to and for the full duration of the course. |                                                                           | Vetting application. All participants<br>nsure that all necessary personal. | Pricing and products                                                          |                                                                                                                                                                        |
|                                                                                                                                                                                                                                                                                                                                                      |                                                                           |                                                                             |                                                                               | Participation Confirmation Football Association of Ireland                                                                                                             |
| sse                                                                                                                                                                                                                                                                                                                                                  | ssments                                                                   |                                                                             |                                                                               | FAI                                                                                                                                                                    |
| Norm                                                                                                                                                                                                                                                                                                                                                 |                                                                           | Descrip                                                                     | tion                                                                          |                                                                                                                                                                        |
| Item                                                                                                                                                                                                                                                                                                                                                 | s per page 25 💌 0 of 0                                                    | ĸ                                                                           | $\leftrightarrow$ >1                                                          | PD. ment                                                                                                                                                               |
|                                                                                                                                                                                                                                                                                                                                                      |                                                                           |                                                                             |                                                                               | 0 ¥ EUR 45.00                                                                                                                                                          |