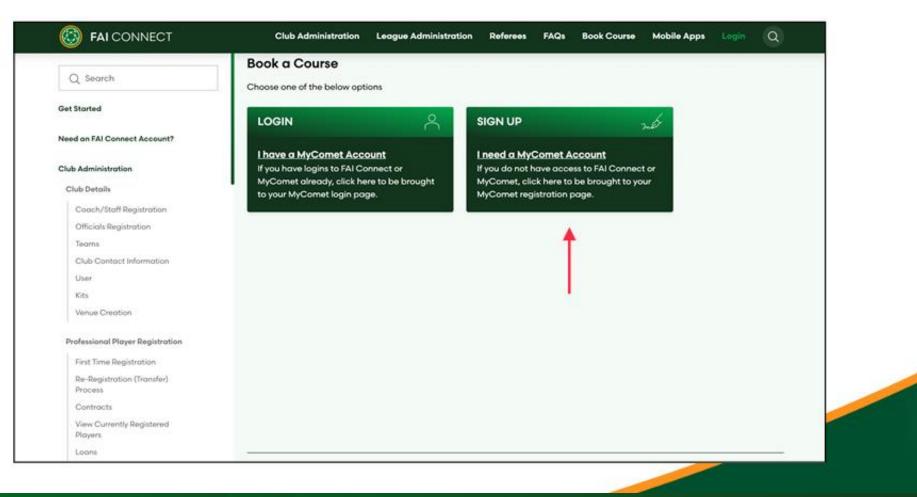

#### Step 3 (Account already created)

 If you have not yet created an account, move on to Step 4. If you have already created a MYCOMET ACCOUNT please select LOGIN, highlighted by the blue arrow below. Then proceed to Step 6.

| S FAI CONNECT                         | Club Administration League Administration Referees FAQs Book Course Mobile Apps Login                                                                                                                                                                                                             | a |
|---------------------------------------|---------------------------------------------------------------------------------------------------------------------------------------------------------------------------------------------------------------------------------------------------------------------------------------------------|---|
| Q Search                              | Book a Course Choose one of the below options                                                                                                                                                                                                                                                     |   |
| Get Storted                           | LOGIN SIGN UP                                                                                                                                                                                                                                                                                     |   |
| Need on FAI Connect Account?          |                                                                                                                                                                                                                                                                                                   |   |
| Club Administration<br>Club Details   | I have a MyComet Account         I need a MyComet Account           If you have logins to FAI Connect or         If you do not have access to FAI Connect or           MyComet already, click here to be brought<br>to your MyComet login page.         MyComet, click here to be brought to your |   |
| Coach/Staff Registration              |                                                                                                                                                                                                                                                                                                   |   |
| Officials Registration                |                                                                                                                                                                                                                                                                                                   |   |
| Teams                                 | <b>↑</b>                                                                                                                                                                                                                                                                                          |   |
| Club Contact Information              |                                                                                                                                                                                                                                                                                                   |   |
| User                                  |                                                                                                                                                                                                                                                                                                   |   |
| Kits.                                 |                                                                                                                                                                                                                                                                                                   |   |
| Venue Creation                        |                                                                                                                                                                                                                                                                                                   |   |
| Professional Player Registration      |                                                                                                                                                                                                                                                                                                   |   |
| First Time Registration               |                                                                                                                                                                                                                                                                                                   |   |
| Re-Registration (Transfer)<br>Process |                                                                                                                                                                                                                                                                                                   |   |
| Contracts                             |                                                                                                                                                                                                                                                                                                   |   |
| View Currently Registered<br>Players  |                                                                                                                                                                                                                                                                                                   |   |
| Loons                                 |                                                                                                                                                                                                                                                                                                   |   |