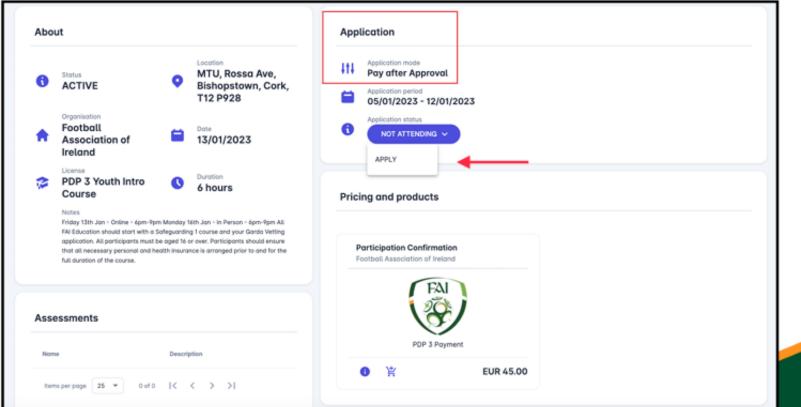

#### **Pay After Approval Mode**

 Click the NOT ATTENDING drop down arrow, highlighted by the Red Arrow and select Apply.